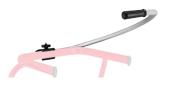

The guide bar is mounted to the front of the frame, rotates 180° and allows the caregiver/therapist to provide assistance

PI430R

P1882

SPECIFICATIONS

| Size/Color                   | Small/Yellow | Medium/Red  | Large/Blue |
|------------------------------|--------------|-------------|------------|
| Handle Height                | 15" - 18.5"  | 22" - 25.5" | 29" - 39"  |
| Width Inside Handles         | 12.5"        | 16.5"       | 18"        |
| Outside Dimensions (at base) | 23"x 33"     | 26.5"x 33"  | 28"x 38"   |
| Product Weight               | 14 lbs       | 16.5 lbs    | 20.75 lbs  |
| Weight Capacity              | 75 lbs       | 150 lbs     | 200 lbs    |