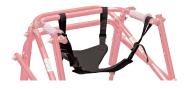

PI811S

PI811L

**Soft Seat Harness** 

Adjustable padded pelvic support assists weight bearing, properly positions user's pelvis and provides freedom of movement.

PI420Y

P1430R

**Thigh Prompts** 

Height and medial/lateral adjustable, thigh prompts swing with the user's gait pattern and limit abduction/adduction.