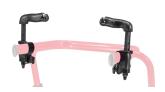

P1800S

P1800L

**Hand Loop** 

Angle adjustable, the hand loop is a simpler option for upper extremity support.

P1880

**Hand Grips** 

Hand grips are height adjustable and rotate. They can be used by caregiver or child.