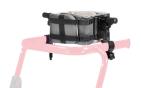

PI881

**Trunk Support** 

Padded trunk support secures torso at desired angle.
Adjustable in height, depth and width and can be used as pelvic positioner at its lowest position. Opens for easy transfer.

 PI810S
 PI810M
 PI810L

 Range of Circumference
 14"-28"
 22"-40"
 28"-50"

 Pad Height
 4.5"
 6.5"
 8"

**Hip Positioner** 

Positions lower extremity for natural pelvice movements and provides abduction. Adjust straps for use as safety sling or for full weight bearing support. Includes removable cushioned pad.