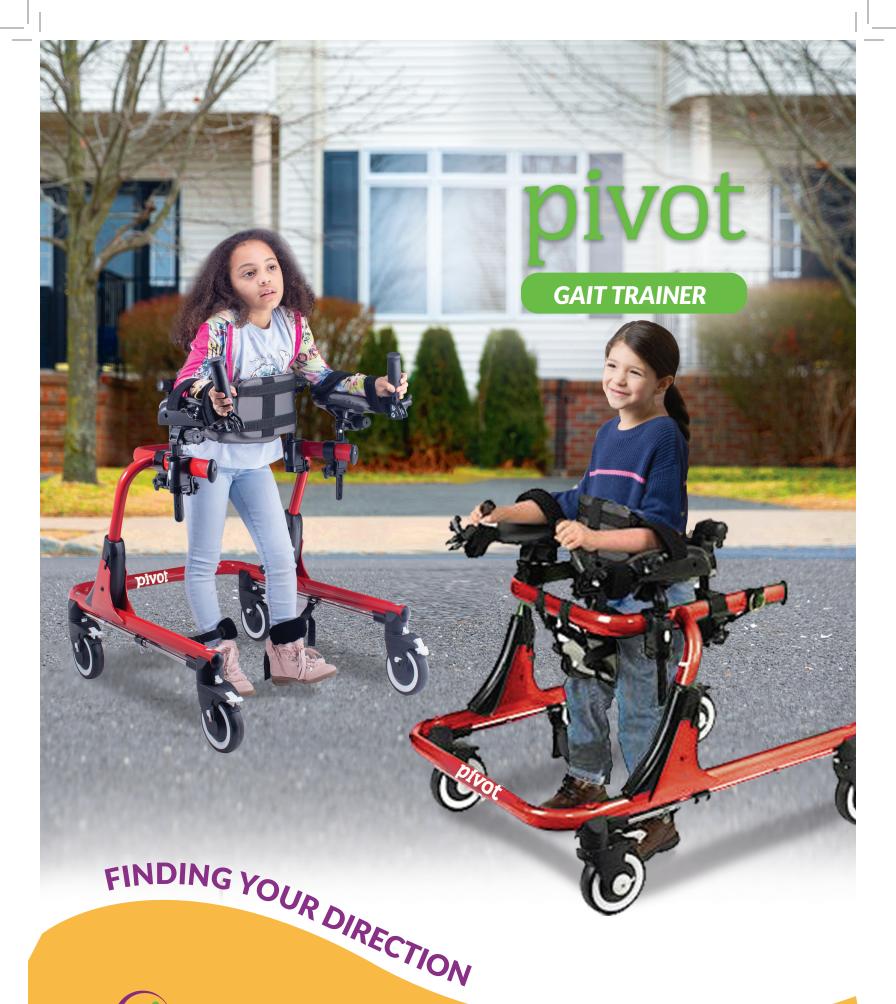

## pivot

The Pivot is our new Gait Trainer for children who require additional sup-

port and postural alignment while walking and gait training. Its varied

options are adjustable to meet the unique needs of the user.

Explore your environment and enjoy being active