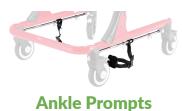

The length adjustable padded ankle strap and spring clips control stride length and position of user's feet. Adjusting the ankle prompt's strap length prevent scissoring.

PI813S

PI813M

PI813L

**Guide Bar** 