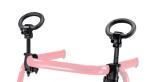

P1800S

P1800L

**Hand Loop** 

Angle adjustable, the hand loop is a simpler option for upper extremity support.

P1880

**Hand Grips** 

Hand grips are height adjustable and rotate. They can be used by caregiver or child.