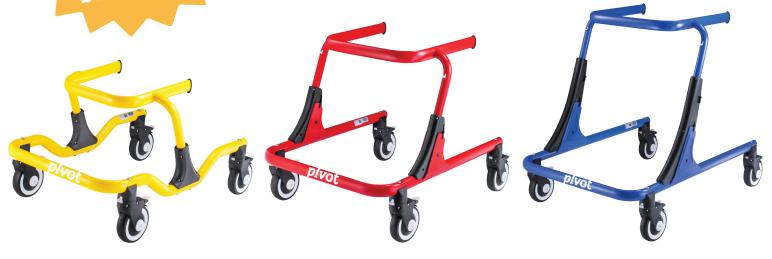

The guide bar is mounted to the front of the frame, rotates 180° and allows the caregiver/therapist to provide assistance

PI430R

P1882

SPECIFICATIONS

| Size/Color                   | Small/Yellow | Medium/Red  | Large/Blue |
|------------------------------|--------------|-------------|------------|
| Handle Height                | 15" - 18.5"  | 22" - 25.5" | 29" - 39"  |
| Width Inside Handles         | 12.5"        | 16.5"       | 18"        |
| Outside Dimensions (at base) | 23"x 33"     | 26.5"x 33"  | 28"x 38"   |
| Product Weight               | 14 lbs       | 16.5 lbs    | 20.75 lbs  |
| Weight Capacity              | 75 lbs       | 150 lbs     | 200 lbs    |