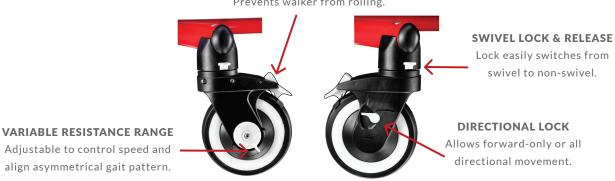

## **BRAKE**

Prevents walker from rolling.

Accessories mount tool-free and are easily added or removed according to user's needs and abilities.

**Forearm Platform** 

Fully-adjustable forearm platfroms rotate and include height, depth, lateral, and angle adjustablility.