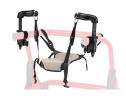

PI811S

PI811L

**Soft Seat Harness** 

Adjustable padded pelvic support assists weight bearing, properly positions user's pelvis and provides freedom of movement.

PI420Y

P1430R

**Thigh Prompts** 

Height and medial/lateral adjustable, thigh prompts swing with the user's gait pattern and limit abduction/adduction.