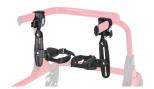

P1800S

P1800L

**Hand Loop** 

Angle adjustable, the hand loop is a simpler option for upper extremity support.

P1880

**Hand Grips** 

Hand grips are height adjustable and rotate. They can be used by caregiver or child.