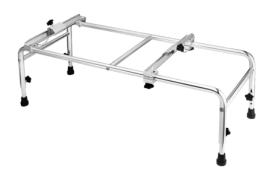

## **Tub Stand**

**AN2200** 

At **Circle Specialty**, we are excited to introduce our latest addition to the Anchor bath chair line – the Anchor Tub Stand!

The Anchor tub stand is a versatile accessory designed to complement your existing Anchor bath chair. **They are in stock and available for immediate delivery.** 

## **Standard Features**

- Adjustable Height: The Anchor Tub Stand is height-adjustable, ensuring that it can be customized to your preferred level, making it easier to get in and out of the bathtub safely.
- Convenient: It is compatible with all three sizes of the Anchor chairs and multiple heights and angle positions.