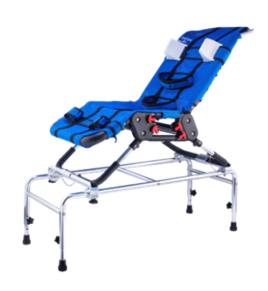

## **Tub Stand**

**AN2200** 

At **Circle Specialty**, we are excited to introduce our latest addition to the Anchor bath chair line – the Anchor Tub Stand!

The Anchor tub stand is a versatile accessory designed to complement your existing Anchor bath chair. **They are in stock and available for immediate delivery.** 

## **Standard Features**

- Adjustable Height: The Anchor Tub Stand is height-adjustable, ensuring that it can be customized to your preferred level, making it easier to get in and out of the bathtub safely.
- Convenient: It is compatible with all three sizes of the Anchor chairs and multiple heights and angle positions.